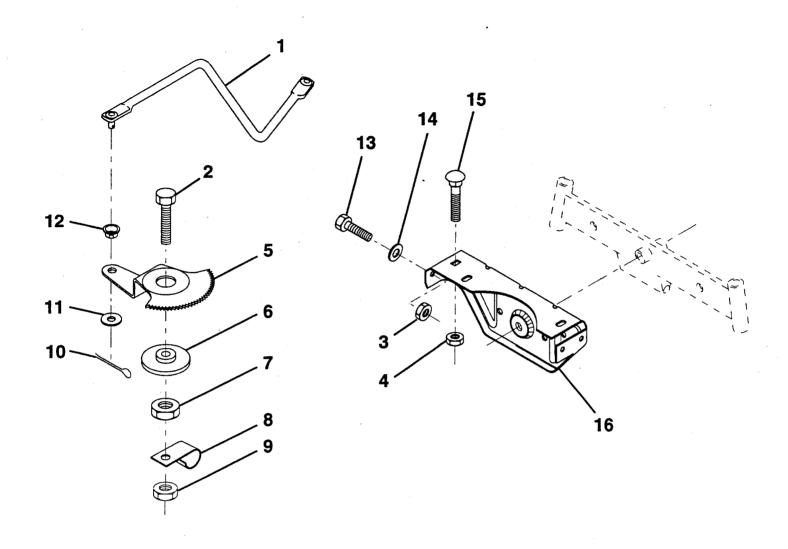

## TRACTOR-MODEL NO. LR12 (HC12R38D), PRODUCT NO. 954 00 27-01 SECTOR GEAR / AXLE SUPPORT

| KEY<br>NO. | PART<br>NO. | DESCRIPTION                       | KEY<br>NO. | PART<br>NO.                  | DESCRIPTION                               |
|------------|-------------|-----------------------------------|------------|------------------------------|-------------------------------------------|
| 1          | 532132566   | Link, Drag                        | 10         | 876020412                    | Pin, Cotter 1/8 x 3/4                     |
| 2          | 874780828   | Bolt, Hex, Fin. 1/2-13 x 1-3/4    | 11         | 819131316                    | Washer 13/32 x 13/16 x 16 Gauge           |
| 3          | 873680500   | Nut, Hex, Crownlock 5/16-18       | 12         | 532126847                    | Bushing                                   |
| 4          | 873680600   | Nut, Crownlock 3/8-16             | 13         | 874760512                    | Bolt, Hex Head 5/16-18 UNC x 1            |
| 5          | 532121926   | Gear, Sector                      | 14         | 819111416                    | Washer 11/32 x 7/8 x 16 Gauge             |
| 6          | 532121927   | Bushing                           | 15         | 872110606                    | Bolt, Carriage 3/8-16 UNC x 3/4           |
| 7          | 873030800   | Nut, Hvy Hex, Top Lock 1/2-13 UNC | 16         | 532137096                    | Support, Front Axle                       |
| 8          | 532126472   | Clip, Insulated                   |            |                              |                                           |
| 9          | 873680800   | Nut, Crownlock 3/8-16             | NOT        | E: All compon<br>1 inch = 25 | ent dimensions given in U.S. inches .4 mm |