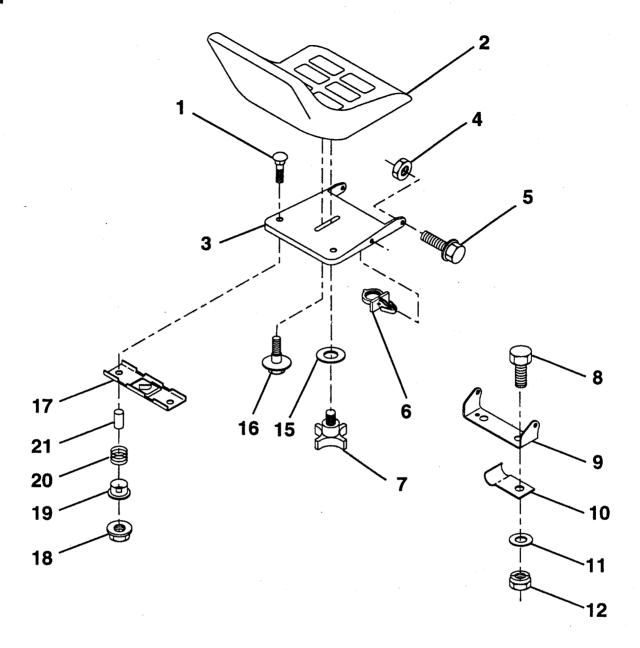

TRACTOR-MODEL NO. LR12 (HC12R38D), PRODUCT NO. 954 00 27-01

**SEAT** 

| KEY<br>NO. | PART<br>NO. | DESCRIPTION                   | KEY<br>NO. | PART<br>NO.   | DESCRIPTION                         |
|------------|-------------|-------------------------------|------------|---------------|-------------------------------------|
| 1          | 872050411   | Bolt, Carriage 1/4-20 x 1-3/8 | 12         | 873800600     | Nut, Hex, Crownlock 3/8-16 UNC      |
| 2          | 532134647   | Seat                          | 15         | 819171912     | Washer 17/32 x 1-3/16 x 12 Gauge    |
| 3          | 532140552   | Pan, Seat                     | 16         | 532127018     | Bolt, Shoulder                      |
| 4          | 873800500   | Nut, Hex, Crownlock 5/16-18   | 17         | 532121246     | Bracket, Switch Mounting            |
| 5          | 532139888   | Bolt, Shoulder 5/16-18 UNC    | 18         | 532123976     | Nut, Hex, Large, Flange Lock        |
| 6          | 532145006   | Clip, Insulated               | 19         | 532121248     | Bushing, Snap                       |
| 7          | 532120068   | Knob, Seat                    | 20         | 532121250     | Spring, Compression                 |
| 8          | 874760616   | Bolt, Hex, Fin. 3/8-16        | 21         | 532134300     | Spacer, Split, Large .28 ld. x .96  |
| 9          | 532140551   | Bracket, Pivot, Seat          |            |               |                                     |
| 11         | 819133210   | Washer 12/32 x 2 x 10 Gauge   | NOT        | E: All compor | ent dimensions given in U.S. inches |