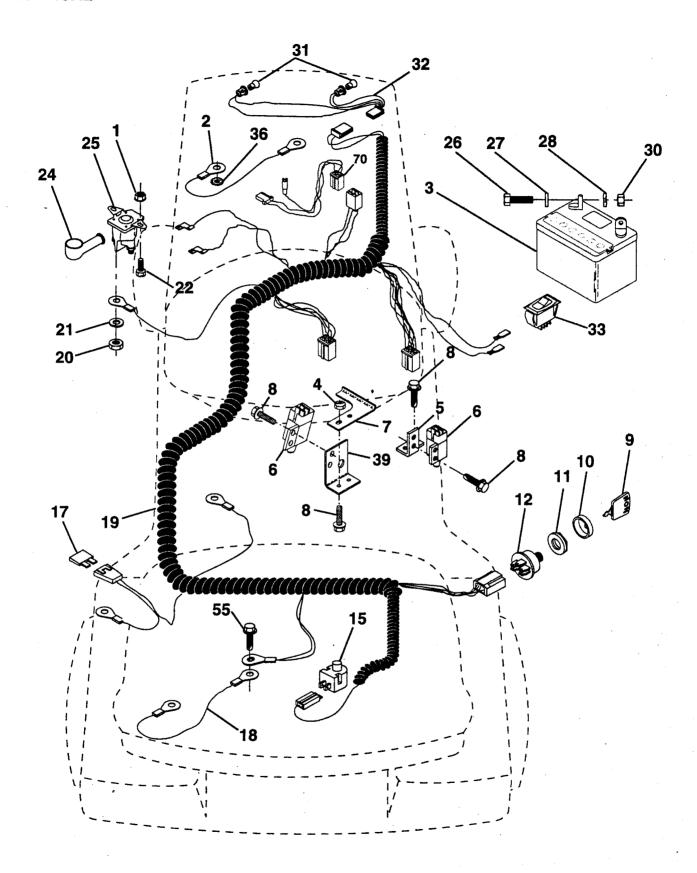

## TRACTOR-MODEL NO. LR12 (HC12R38D), PRODUCT NO. 954 00 27-01

#### **ELECTRICAL**

| KEY<br>NO.                 | PART<br>NO.            | DESCRIPTION                                    |
|----------------------------|------------------------|------------------------------------------------|
| 1                          | 873640400              | Nut, Hex, Keps 1/4-20                          |
|                            | 532108423              | Assembly, Cable                                |
| 3                          | 532144924              | Battery                                        |
| 4                          | 532069180              | Nut, Lock #10-24 Unc                           |
| 5                          | 532108236              | Bracket, Switch                                |
| 2<br>3<br>4<br>5<br>6<br>7 | 532109553              | Switch, Interlock, 4 Terminal                  |
|                            | 532146374              | Keeper, Actuator                               |
| 8                          | 817021008              | Screw, Hex Head, Self-Tapping                  |
| _                          | 5004 40 404            | #10-24 x 1/2                                   |
| 9                          | 532140401              | Key, Molded                                    |
| 10                         | 532141226              | Cover, Ignition Key Nut, Ignition              |
| 11                         | 532140400<br>532144921 | Switch, Ignition                               |
| 12                         | 532121305              | Switch, Plunger                                |
| 17                         | 532108824              | Fuse                                           |
| 18                         | 532128353              | Assembly, Cable                                |
|                            | 532146064              | Harness, Ignition                              |
|                            | 873350400              | Nut, Hex, Jam 1/4-20                           |
|                            | 810090400              | Washer, Lock 1/4                               |
|                            | 871110408              | Bolt, Hex, Fin.                                |
|                            |                        | 1/4-20 UNC x 1/2 Grade 5                       |
| 24                         | 532131563              | Cover, Terminal                                |
| 25                         | 532145673              | Solenoid                                       |
| 26                         |                        | Bolt, Hex Head 1/4-20 UNC x 3/4                |
| 27                         |                        | Washer 9/32 x 5/8 x 16 Gauge                   |
| 28                         |                        | Washer, Lock 1/4                               |
| 30                         |                        | Nut, Hex, Fin. 1/4-20 UNC                      |
| 31                         | 532004152              | Bulb, Light                                    |
|                            | 532136850              | Harness, Headlight                             |
| 33                         |                        | Switch, Light Washer, Lock, Internal Tooth 1/4 |
| 36                         | 811150400<br>532141735 | Bracket, Switch Clutch                         |
|                            | 817490508              | Screw, Thdrol 5/16-28 x 1/2                    |
| 70                         | 532140413              | Harness Engine                                 |
| 70                         | 302 I TOT I O          | i killiooo Eligilio                            |