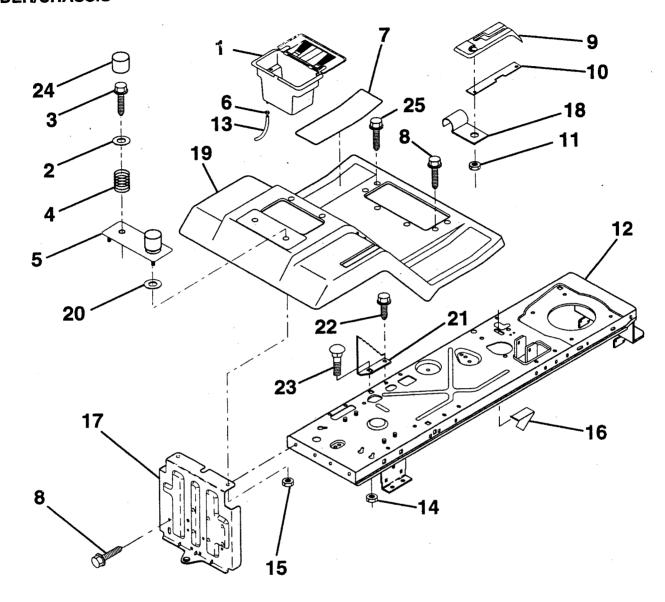

1 inch = 25.4 mm

TRACTOR-MODEL NO. LR12 (HC12R38D), PRODUCT NO. 954 00 27-01 FENDER/CHASSIS

| KEY<br>NO.                      | PART<br>NO.                                                                                                                                                                        | DESCRIPTION                                                                                                                                                                                                                                                                                                             | KEY<br>NO.                                                            | PART<br>NO.                                                                                                                                                          | DESCRIPTION                                                                                                                                                                                                                                                                                  |
|---------------------------------|------------------------------------------------------------------------------------------------------------------------------------------------------------------------------------|-------------------------------------------------------------------------------------------------------------------------------------------------------------------------------------------------------------------------------------------------------------------------------------------------------------------------|-----------------------------------------------------------------------|----------------------------------------------------------------------------------------------------------------------------------------------------------------------|----------------------------------------------------------------------------------------------------------------------------------------------------------------------------------------------------------------------------------------------------------------------------------------------|
| 1 2 3 4 5 6 7 8 9 10 11 2 13 14 | 532144940<br>819132012<br>817490612<br>532124181<br>532125142<br>532109596<br>532126700<br>817490512<br>532126995<br>532139783<br>532124346<br>532145190<br>532109238<br>873680500 | Case Asm. Battery Washer 13/32 x 1-1/4 x 12 Ga. Screw Thdrol. 3/8-16 x 3/4 Spring seat Plate Asm. Pnt Battery Fender Clamp Hose Olive Pad Footrest Rubber Deluxe Screw Thdrol. 5/16-18 x 3/4 Console Shf. 6sp W/lgn. Plate Lock Shift Nut Self Thd. Wsh-Hd 1/4 Chassis Asm. Weldment Tube Plastic Nut Crownlock 5/16-18 | 15<br>16<br>17<br>18<br>19<br>20<br>21<br>22<br>23<br>24<br>25<br>NOT | 873640400<br>532141736<br>532140782<br>532126470<br>532141366<br>819091413<br>532140297<br>817490508<br>872110506<br>532124238<br>817190516<br><b>E:</b> All compond | Nut Keps Blk Hex 1/4-20 Switch Actuator Drawbar Asm. Clip Insulated Fend/Foot Asm. Pnt Shf. Fnd. Washer 9/32 x 7/8 x 13 Ga. Bracket Stop Depth Screw Thdrol 5/16-18 x 1/2 Bolt Rd hd sqnk. 5/16-18 x 3/4 Cap Spring Seat Scr-Hex S.T. 5/16-18 x 1  ent dimensions given in U.S. inches .4 mm |