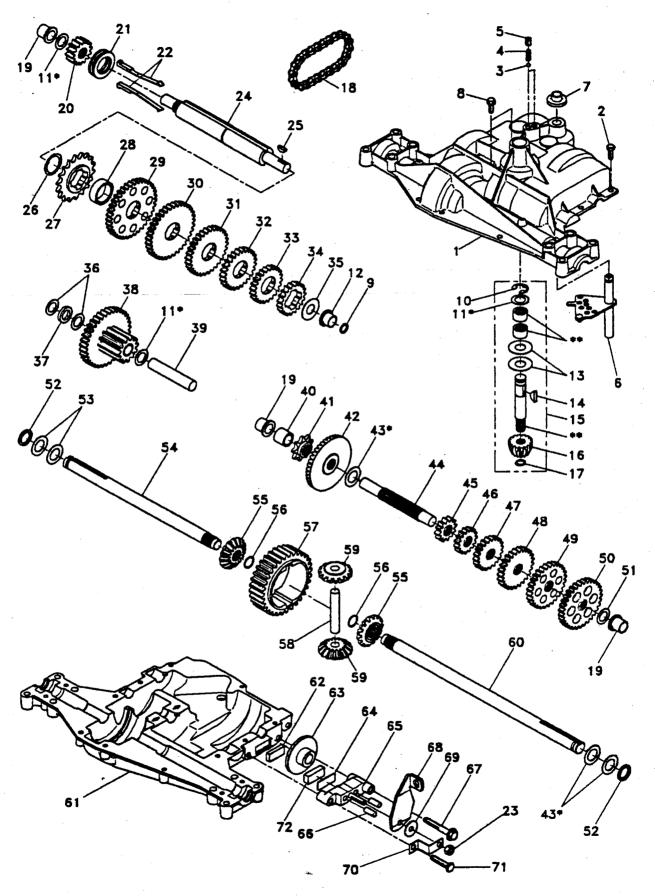

#### TRACTOR-MODEL NO. LR12 (HC12R38D), PRODUCT NO. 954 00 27-01 **TRANSAXLE**

| KEY<br>NO. | PART<br>NO.                                                                                                                                                                                                                                                                                                                                                                                                                                                                                                                                                                                                                                                                                                                                                                                                                                                                                                                                                                                                                                                                                                                                                                                                                                                                                                                                                                                                                                                                                                                                                                                                                                                                                                                                                                                                                                                                                                                                                                                                                                                                                                                    | DESCRIPTION                            | KEY<br>NO. | PART<br>NO.   | DESCRIPTION                        |
|------------|--------------------------------------------------------------------------------------------------------------------------------------------------------------------------------------------------------------------------------------------------------------------------------------------------------------------------------------------------------------------------------------------------------------------------------------------------------------------------------------------------------------------------------------------------------------------------------------------------------------------------------------------------------------------------------------------------------------------------------------------------------------------------------------------------------------------------------------------------------------------------------------------------------------------------------------------------------------------------------------------------------------------------------------------------------------------------------------------------------------------------------------------------------------------------------------------------------------------------------------------------------------------------------------------------------------------------------------------------------------------------------------------------------------------------------------------------------------------------------------------------------------------------------------------------------------------------------------------------------------------------------------------------------------------------------------------------------------------------------------------------------------------------------------------------------------------------------------------------------------------------------------------------------------------------------------------------------------------------------------------------------------------------------------------------------------------------------------------------------------------------------|----------------------------------------|------------|---------------|------------------------------------|
| 1          | 532123385                                                                                                                                                                                                                                                                                                                                                                                                                                                                                                                                                                                                                                                                                                                                                                                                                                                                                                                                                                                                                                                                                                                                                                                                                                                                                                                                                                                                                                                                                                                                                                                                                                                                                                                                                                                                                                                                                                                                                                                                                                                                                                                      | Pulley                                 | 20         | 819091210     | Washer 9/32 x 3/4 x 10 Gauge       |
| 2          | 812000028                                                                                                                                                                                                                                                                                                                                                                                                                                                                                                                                                                                                                                                                                                                                                                                                                                                                                                                                                                                                                                                                                                                                                                                                                                                                                                                                                                                                                                                                                                                                                                                                                                                                                                                                                                                                                                                                                                                                                                                                                                                                                                                      | Ring, Retainer                         | 21         | 532123539     | Arm, Shift                         |
| 3          | 532142603                                                                                                                                                                                                                                                                                                                                                                                                                                                                                                                                                                                                                                                                                                                                                                                                                                                                                                                                                                                                                                                                                                                                                                                                                                                                                                                                                                                                                                                                                                                                                                                                                                                                                                                                                                                                                                                                                                                                                                                                                                                                                                                      | Transaxle, Dana Model No. 4360-79      | 22         | 532105701     | Washer, Shift Plate                |
| 4          | 532125096                                                                                                                                                                                                                                                                                                                                                                                                                                                                                                                                                                                                                                                                                                                                                                                                                                                                                                                                                                                                                                                                                                                                                                                                                                                                                                                                                                                                                                                                                                                                                                                                                                                                                                                                                                                                                                                                                                                                                                                                                                                                                                                      | Key, Woodruff #9                       | 23         | 532121274     | Knob, Duckhead                     |
| 5          | 873680500                                                                                                                                                                                                                                                                                                                                                                                                                                                                                                                                                                                                                                                                                                                                                                                                                                                                                                                                                                                                                                                                                                                                                                                                                                                                                                                                                                                                                                                                                                                                                                                                                                                                                                                                                                                                                                                                                                                                                                                                                                                                                                                      | Nut, Crownlock 5/16-18                 | 24         | 532128215     | Rod Assembly, Shift                |
| 6          | 872140506                                                                                                                                                                                                                                                                                                                                                                                                                                                                                                                                                                                                                                                                                                                                                                                                                                                                                                                                                                                                                                                                                                                                                                                                                                                                                                                                                                                                                                                                                                                                                                                                                                                                                                                                                                                                                                                                                                                                                                                                                                                                                                                      | Bolt, Carriage 5/16-18 UNC x 3/4       | 25         | 876020416     | Pin, Cotter 1/8 x 1                |
| 7          | 532123378                                                                                                                                                                                                                                                                                                                                                                                                                                                                                                                                                                                                                                                                                                                                                                                                                                                                                                                                                                                                                                                                                                                                                                                                                                                                                                                                                                                                                                                                                                                                                                                                                                                                                                                                                                                                                                                                                                                                                                                                                                                                                                                      | Strap, Torque                          | 26         | 873810500     | Locknut 5/16-24 UNF                |
| 8          | 817490512                                                                                                                                                                                                                                                                                                                                                                                                                                                                                                                                                                                                                                                                                                                                                                                                                                                                                                                                                                                                                                                                                                                                                                                                                                                                                                                                                                                                                                                                                                                                                                                                                                                                                                                                                                                                                                                                                                                                                                                                                                                                                                                      | Screw 5/16-18 x 3/4                    | . 28       | 532128085     | Extension, Spring                  |
| 9          | 532146682                                                                                                                                                                                                                                                                                                                                                                                                                                                                                                                                                                                                                                                                                                                                                                                                                                                                                                                                                                                                                                                                                                                                                                                                                                                                                                                                                                                                                                                                                                                                                                                                                                                                                                                                                                                                                                                                                                                                                                                                                                                                                                                      | Spring, Brake                          | 29         | 532128084     | Support Handle Shift, RH           |
| 10         | 532121749                                                                                                                                                                                                                                                                                                                                                                                                                                                                                                                                                                                                                                                                                                                                                                                                                                                                                                                                                                                                                                                                                                                                                                                                                                                                                                                                                                                                                                                                                                                                                                                                                                                                                                                                                                                                                                                                                                                                                                                                                                                                                                                      | Washer 25/32 x 1-1/4 x 16 Gauge        | 31         | 532109502     | Spacer Split                       |
| 11         | 532123583                                                                                                                                                                                                                                                                                                                                                                                                                                                                                                                                                                                                                                                                                                                                                                                                                                                                                                                                                                                                                                                                                                                                                                                                                                                                                                                                                                                                                                                                                                                                                                                                                                                                                                                                                                                                                                                                                                                                                                                                                                                                                                                      | Key, Square                            | 33         | 873680600     | Nut Crownlock 3/8-16 Unc           |
| 12         | 874760644                                                                                                                                                                                                                                                                                                                                                                                                                                                                                                                                                                                                                                                                                                                                                                                                                                                                                                                                                                                                                                                                                                                                                                                                                                                                                                                                                                                                                                                                                                                                                                                                                                                                                                                                                                                                                                                                                                                                                                                                                                                                                                                      | Bolt, Hex, Fin. 3/8-16 Unc x 2-3/4     | 35         | 812000001     | E-Ring                             |
| 15         | 819171616                                                                                                                                                                                                                                                                                                                                                                                                                                                                                                                                                                                                                                                                                                                                                                                                                                                                                                                                                                                                                                                                                                                                                                                                                                                                                                                                                                                                                                                                                                                                                                                                                                                                                                                                                                                                                                                                                                                                                                                                                                                                                                                      | Washer 17/32 x 1 x 16 Gauge            | 36         | 817720408     | Screw Thd. cut 1/4-20 x 1/2        |
| 16         | 532124600                                                                                                                                                                                                                                                                                                                                                                                                                                                                                                                                                                                                                                                                                                                                                                                                                                                                                                                                                                                                                                                                                                                                                                                                                                                                                                                                                                                                                                                                                                                                                                                                                                                                                                                                                                                                                                                                                                                                                                                                                                                                                                                      | Support Handle Shift, LH               |            |               |                                    |
| 17         | 532123632                                                                                                                                                                                                                                                                                                                                                                                                                                                                                                                                                                                                                                                                                                                                                                                                                                                                                                                                                                                                                                                                                                                                                                                                                                                                                                                                                                                                                                                                                                                                                                                                                                                                                                                                                                                                                                                                                                                                                                                                                                                                                                                      | Link, Shift                            | NOT        | E: All compor | ent dimensions given in U.S. inche |
| 18         | 874550412                                                                                                                                                                                                                                                                                                                                                                                                                                                                                                                                                                                                                                                                                                                                                                                                                                                                                                                                                                                                                                                                                                                                                                                                                                                                                                                                                                                                                                                                                                                                                                                                                                                                                                                                                                                                                                                                                                                                                                                                                                                                                                                      | Bolt, Hex, Fin. 1/4-28 UNF x 3/4 Gr. 8 |            | 1 inch = 25   | i.4 mm                             |
| 19         | 810040400                                                                                                                                                                                                                                                                                                                                                                                                                                                                                                                                                                                                                                                                                                                                                                                                                                                                                                                                                                                                                                                                                                                                                                                                                                                                                                                                                                                                                                                                                                                                                                                                                                                                                                                                                                                                                                                                                                                                                                                                                                                                                                                      | Washer, Lock 1/4                       |            |               |                                    |
|            | and the second s |                                        |            |               |                                    |