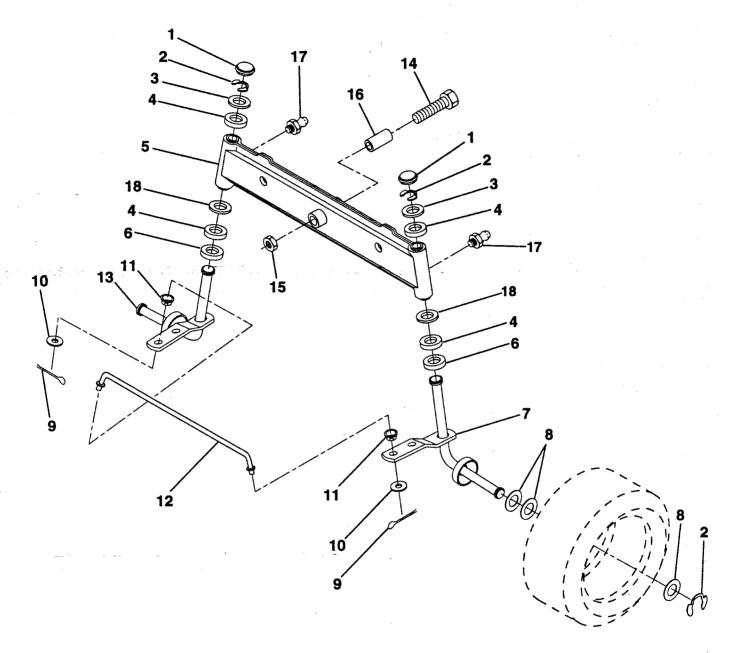

TRACTOR-MODEL NO. LR12 (HC12R38D), PRODUCT NO. 954 00 27-01 BRAKE / REAR MOWER LIFT ASSEMBLY

| KEY<br>NO. | PART<br>NO. | DESCRIPTION                       | KEY<br>NO. | PART<br>NO.   | DESCRIPTION                          |
|------------|-------------|-----------------------------------|------------|---------------|--------------------------------------|
| 1          | 532071673   | Cap, Plunger                      | 16         | 819251816     | Washer 25/32 x 1-1/8 x 16 Gauge      |
| 2          | 532123436   | Rod, Parking Brake                | 17         | 812000034     | Ring, Klip                           |
| 3          | 532123437   | Bracket, Parking Brake            | 18         | 532151332     | Spring, Brake Rod                    |
| 4          | 532008883   | Cover, Pedal                      | 19         | 873350600     | Nut, Hex, Jam 3/8-16 UNC             |
| 5          | 532132205   | Bracket, Clutch/Brake Pedal, L.H. | 20         | 873800600     | Nut, Lock Hex w/lns 3/8-16 Unc       |
| 6          | 876020312   | Pin, Cotter 3/32 x 3/4            | 21         | 532131460     | Rod, Brake, Rear                     |
| 7          | 819131016   | Washer 13/32 x 5/8 x 16 Gauge     | 27         | 532136780     | Link, Lift, Rear                     |
| 8          | 817490508   | Screw, Hex Head, Thd., Roll.      | 28         | 532140777     | Assembly, Rear Mower Lift            |
|            |             | 5/16-18 x 1/2                     | 29         | 872110506     | Bolt, Rd Hd Sank 5/16-18 UNC         |
| 9          | 876020412   | Pin, Cotter 1/8 x 3/4             | 30         | 873510500     | Nut, Hex, Keps 5/16-16 UNC           |
| 10         | 819131316   | Washer 13/32 x 13/16 x 16 Gauge   | 31         | 532133095     | Spring, Counterbalance               |
| 11         | 532123543   | Rod, Brake, Front                 | 32         | 532133721     | Link, Lift Lever                     |
| 12         | 532139934   | Assembly, Clutch/Brake Pedal      | 33         | 532127670     | Retainer Spring                      |
| 13         | 532123394   | Rod, Clutch                       |            |               | . •                                  |
| 14         | 532121978   | Bracket, Lift Shaft               | NOT        | E: All compor | nent dimensions given in U.S. inches |
| 15         | 532133332   | Assembly, Brake, Pivot, Arm       |            | 1 inch = 25   |                                      |