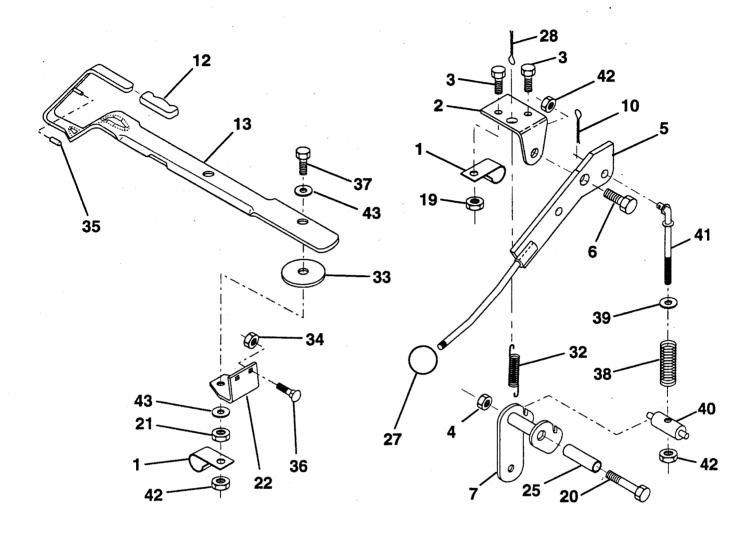

## TRACTOR-MODEL NO. LR12 (HC12R38D), PRODUCT NO. 954 00 27-01 MOWER LIFT LEVER

| KEY<br>NO. | PART<br>NO. | DESCRIPTION                           | KEY<br>NO. | PART<br>NO. | DESCRIPTION                            |
|------------|-------------|---------------------------------------|------------|-------------|----------------------------------------|
| 1          | 532126470   | Clip, Insulated                       | 27         | 53212146    | 6 Knob                                 |
| 2          | 532122018   | Bracket, Mower Clutch                 | 28         | 876020313   | 2 Pin, Cotter 3/32 x 3/4               |
| 3          | 871110408   | Bolt, Hex Hd, Fin. 1/4-20 UNC x 1/2   | 32         | 53213343    |                                        |
| _          |             | Gr. 5                                 | 33         | 53206233    |                                        |
| 4          | 873680600   | Nut, Crownlock 3/8-16                 | 34         | 87380050    | Nut, Crownlock 5/16-18                 |
| 5          | 532145187   | Assembly, Clutch Lever                | 35         | 53213360    |                                        |
| 6          | 532106451   | Bolt, Shoulder                        | 36         | 87214050    |                                        |
| 7          | 532141435   | Assembly, Mower Clutch Arm            | 37         | 87493062    |                                        |
| 10         | 876020412   | Pin, Cotter 1/8 x 3/4                 | 38         | 53213393    |                                        |
| 12         | 532122027   | Handle, Lift Lever                    | 39         | 81913161    |                                        |
| 13         | 532136658   | Assembly, Lift Handle                 | 40         | 53213510    |                                        |
| 19         | 873680400   | Nut, Crownlock 1/4-20                 | 41         | 53213503    |                                        |
| 20         | 874760644   | Bolt, Hex Hd, Fin. 3/8-16 UNC x 2-3/4 | 42         | 87380060    |                                        |
| 21         | 873930600   | Nut, Centerlock                       | 43         | 53200767    |                                        |
| 22         | 532132561   | Bracket, Lift Lever                   |            |             |                                        |
| 25         | 532121933   | Tube, Spacer                          | NOT        | E: All com  | ponent dimensions given in U.S. inches |