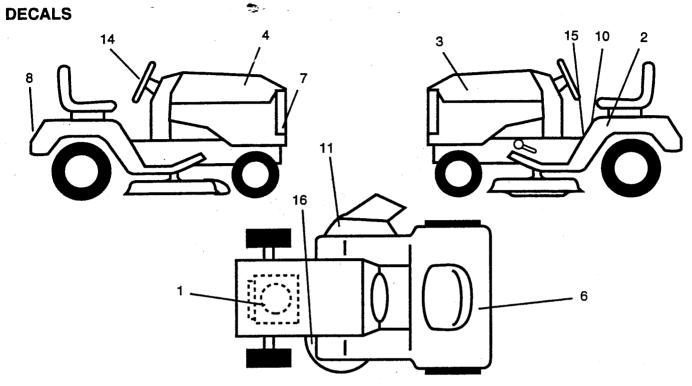

### TRACTOR-MODEL NO. LR12 (HC12R38D), PRODUCT NO. 954 00 27-01

| KEY<br>NO.                            | PART<br>NO.                                                                                                       | DESCRIPTION                                                                                                                                                                             | KEY<br>NO. | PART<br>NO.                                                                                               | DESCRIPTION                                                                                                                                                                                      |
|---------------------------------------|-------------------------------------------------------------------------------------------------------------------|-----------------------------------------------------------------------------------------------------------------------------------------------------------------------------------------|------------|-----------------------------------------------------------------------------------------------------------|--------------------------------------------------------------------------------------------------------------------------------------------------------------------------------------------------|
| 1<br>2<br>3<br>4<br>6<br>7<br>8<br>10 | 532272440<br>532135073<br>532151243<br>532151242<br>532145005<br>532126860<br>532150617<br>532133795<br>532137259 | Decal, Engine, HP Decal, Indicator Decal, Hood, L.H. Decal, Hood, R.H. Decal, Caution Battery Decal, Lightbox Decal, Logo, Fender Decal, Fender, Caution Decal, Warning, Multi-Language | Avail      | 532143972<br>532138269<br>532136832<br>532150977<br>532150978<br>able accessori<br>CR 38<br>MK380<br>MP38 | Decal, Insert Steering Decal, Instruction, Operating Decal, V-Belt Schematic Manual, Owner's(English) Manual, Owner's(French)  es not included with tractor: Grass Catcher Mulch Kit Mulch Plate |