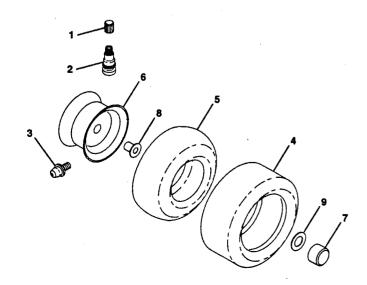

#### **WHEELS & TIRES**

| KEY<br>NO. |           | DESCRIPTION                         |
|------------|-----------|-------------------------------------|
| 1          | 532059192 | Cap, Valve Stem                     |
| 2          | 532065139 | Stem, Valve                         |
| 3          | 532124957 | Fitting, Grease (Front Wheels Only) |
|            | 532137422 | Tire, Front                         |
|            | 532132703 | Tire, Rear                          |
| 5          | 532059904 | Tube, Front Tire                    |
|            |           | (Optional - Service Item Only)      |
|            | 532008134 | Tube, Rear Tire                     |
|            |           | (Optional - Service Item Only)      |
| 6          | 532142039 | Rim, Front                          |
|            | 532141652 | Rim, Rear                           |
| 7          | 532104757 | Cap, Hub Axle                       |
| 8          | 532124959 | Bearing Flange                      |
|            | 532121748 | Washer 25/32 x 1-5/8 x 16 Gauge     |
|            | 532144334 | Sealant, Tire (10 oz. Tube)         |
|            |           |                                     |