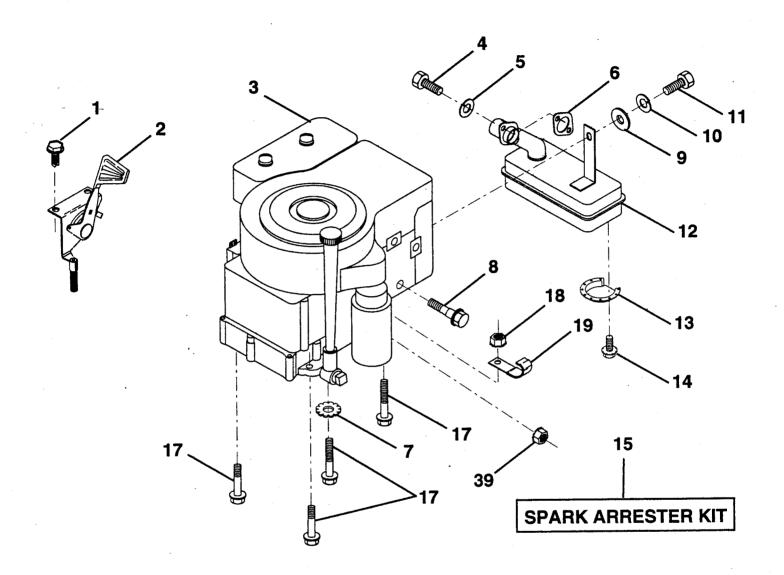

#### **ENGINE**

| KEY<br>NO.  | PART<br>NO.            | DESCRIPTION                                                                     |
|-------------|------------------------|---------------------------------------------------------------------------------|
| 1           | 817060408              | Screw, Hex Head, Thread Cutting 1/4-20 x 1/2                                    |
| 2<br>3      | 532132752              | Control, Throttle<br>Engine, Briggs & Stratton, 12 HP,<br>Model #282707-0170-01 |
| 4<br>5      | 871070512<br>810040500 | Screw, Hex Cap Hd. 5/16-18 x 3/4<br>Washer, Lock, Heavy Helical Spring<br>5/16  |
| 6<br>7      | 532272293<br>811050600 | Gasket, Exhaust<br>Washer, Lock Ext. Tooth 3/8                                  |
| 7<br>8<br>9 | 532121094              | Bolt, Shoulder 5/16                                                             |
| 9<br>10     | 819101216<br>810040400 | Washer 5/16 x 3/4 x 16 Gauge<br>Washer, Lock, Heavy Helical Spring<br>1/4       |
| 11          |                        | Bolt, Hex, Fin. (Order from Engine Manufacturer)                                |
| 12          | 532137437              | Muffler                                                                         |
|             | 532101326              | Deflector, Muffler                                                              |
| 14          |                        | Screw, Spider lock Hex Hd 8 x 1/2                                               |
| 15          | 532137180              | Arrester, Spark<br>(Optional Equipment)                                         |
| 17          | 817490624              | Screw, Hex Washer Head, Thd.,<br>Roll. 3/8-16 x 1-1/2                           |
| 18          | 873510600              | Nut, Hex, Keps 3/8-16                                                           |
| 19<br>39    | 532124996<br>532128861 | Clip, Fuel Line<br>Nut, Flange 1/4-20                                           |
|             |                        | •                                                                               |