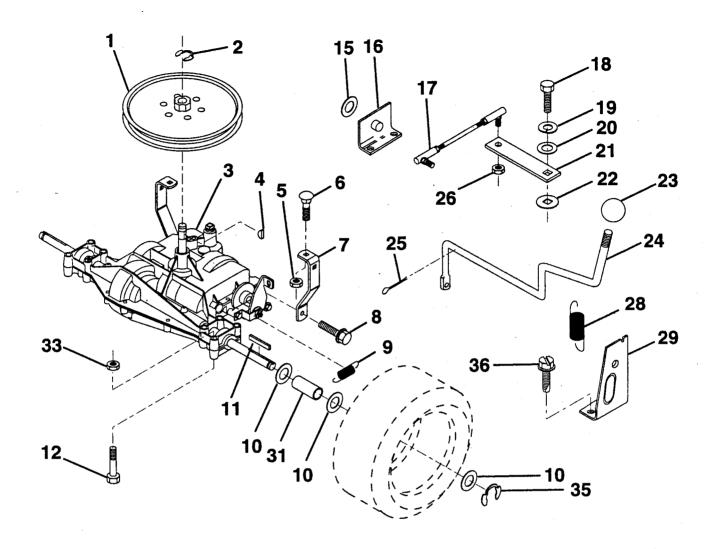

#### TRACTOR-MODEL NO. LR12 (HC12R38D), PRODUCT NO. 954 00 27-01 **TRANSAXLE**

| KEY<br>NO. | PART<br>NO.                                                                                                                                                                                                                                                                                                                                                                                                                                                                                                                                                                                                                                                                                                                                                                                                                                                                                                                                                                                                                                                                                                                                                                                                                                                                                                                                                                                                                                                                                                                                                                                                                                                                                                                                                                                                                                                                                                                                                                                                                                                                                                                    | DESCRIPTION                            | KEY<br>NO. | PART<br>NO.   | DESCRIPTION                        |
|------------|--------------------------------------------------------------------------------------------------------------------------------------------------------------------------------------------------------------------------------------------------------------------------------------------------------------------------------------------------------------------------------------------------------------------------------------------------------------------------------------------------------------------------------------------------------------------------------------------------------------------------------------------------------------------------------------------------------------------------------------------------------------------------------------------------------------------------------------------------------------------------------------------------------------------------------------------------------------------------------------------------------------------------------------------------------------------------------------------------------------------------------------------------------------------------------------------------------------------------------------------------------------------------------------------------------------------------------------------------------------------------------------------------------------------------------------------------------------------------------------------------------------------------------------------------------------------------------------------------------------------------------------------------------------------------------------------------------------------------------------------------------------------------------------------------------------------------------------------------------------------------------------------------------------------------------------------------------------------------------------------------------------------------------------------------------------------------------------------------------------------------------|----------------------------------------|------------|---------------|------------------------------------|
| 1          | 532123385                                                                                                                                                                                                                                                                                                                                                                                                                                                                                                                                                                                                                                                                                                                                                                                                                                                                                                                                                                                                                                                                                                                                                                                                                                                                                                                                                                                                                                                                                                                                                                                                                                                                                                                                                                                                                                                                                                                                                                                                                                                                                                                      | Pulley                                 | 20         | 819091210     | Washer 9/32 x 3/4 x 10 Gauge       |
| 2          | 812000028                                                                                                                                                                                                                                                                                                                                                                                                                                                                                                                                                                                                                                                                                                                                                                                                                                                                                                                                                                                                                                                                                                                                                                                                                                                                                                                                                                                                                                                                                                                                                                                                                                                                                                                                                                                                                                                                                                                                                                                                                                                                                                                      | Ring, Retainer                         | 21         | 532123539     | Arm, Shift                         |
| 3          | 532142603                                                                                                                                                                                                                                                                                                                                                                                                                                                                                                                                                                                                                                                                                                                                                                                                                                                                                                                                                                                                                                                                                                                                                                                                                                                                                                                                                                                                                                                                                                                                                                                                                                                                                                                                                                                                                                                                                                                                                                                                                                                                                                                      | Transaxle, Dana Model No. 4360-79      | 22         | 532105701     | Washer, Shift Plate                |
| 4          | 532125096                                                                                                                                                                                                                                                                                                                                                                                                                                                                                                                                                                                                                                                                                                                                                                                                                                                                                                                                                                                                                                                                                                                                                                                                                                                                                                                                                                                                                                                                                                                                                                                                                                                                                                                                                                                                                                                                                                                                                                                                                                                                                                                      | Key, Woodruff #9                       | 23         | 532121274     | Knob, Duckhead                     |
| 5          | 873680500                                                                                                                                                                                                                                                                                                                                                                                                                                                                                                                                                                                                                                                                                                                                                                                                                                                                                                                                                                                                                                                                                                                                                                                                                                                                                                                                                                                                                                                                                                                                                                                                                                                                                                                                                                                                                                                                                                                                                                                                                                                                                                                      | Nut, Crownlock 5/16-18                 | 24         | 532128215     | Rod Assembly, Shift                |
| 6          | 872140506                                                                                                                                                                                                                                                                                                                                                                                                                                                                                                                                                                                                                                                                                                                                                                                                                                                                                                                                                                                                                                                                                                                                                                                                                                                                                                                                                                                                                                                                                                                                                                                                                                                                                                                                                                                                                                                                                                                                                                                                                                                                                                                      | Bolt, Carriage 5/16-18 UNC x 3/4       | 25         | 876020416     | Pin, Cotter 1/8 x 1                |
| 7          | 532123378                                                                                                                                                                                                                                                                                                                                                                                                                                                                                                                                                                                                                                                                                                                                                                                                                                                                                                                                                                                                                                                                                                                                                                                                                                                                                                                                                                                                                                                                                                                                                                                                                                                                                                                                                                                                                                                                                                                                                                                                                                                                                                                      | Strap, Torque                          | 26         | 873810500     | Locknut 5/16-24 UNF                |
| 8          | 817490512                                                                                                                                                                                                                                                                                                                                                                                                                                                                                                                                                                                                                                                                                                                                                                                                                                                                                                                                                                                                                                                                                                                                                                                                                                                                                                                                                                                                                                                                                                                                                                                                                                                                                                                                                                                                                                                                                                                                                                                                                                                                                                                      | Screw 5/16-18 x 3/4                    | . 28       | 532128085     | Extension, Spring                  |
| 9          | 532146682                                                                                                                                                                                                                                                                                                                                                                                                                                                                                                                                                                                                                                                                                                                                                                                                                                                                                                                                                                                                                                                                                                                                                                                                                                                                                                                                                                                                                                                                                                                                                                                                                                                                                                                                                                                                                                                                                                                                                                                                                                                                                                                      | Spring, Brake                          | 29         | 532128084     | Support Handle Shift, RH           |
| 10         | 532121749                                                                                                                                                                                                                                                                                                                                                                                                                                                                                                                                                                                                                                                                                                                                                                                                                                                                                                                                                                                                                                                                                                                                                                                                                                                                                                                                                                                                                                                                                                                                                                                                                                                                                                                                                                                                                                                                                                                                                                                                                                                                                                                      | Washer 25/32 x 1-1/4 x 16 Gauge        | 31         | 532109502     | Spacer Split                       |
| 11         | 532123583                                                                                                                                                                                                                                                                                                                                                                                                                                                                                                                                                                                                                                                                                                                                                                                                                                                                                                                                                                                                                                                                                                                                                                                                                                                                                                                                                                                                                                                                                                                                                                                                                                                                                                                                                                                                                                                                                                                                                                                                                                                                                                                      | Key, Square                            | 33         | 873680600     | Nut Crownlock 3/8-16 Unc           |
| 12         | 874760644                                                                                                                                                                                                                                                                                                                                                                                                                                                                                                                                                                                                                                                                                                                                                                                                                                                                                                                                                                                                                                                                                                                                                                                                                                                                                                                                                                                                                                                                                                                                                                                                                                                                                                                                                                                                                                                                                                                                                                                                                                                                                                                      | Bolt, Hex, Fin. 3/8-16 Unc x 2-3/4     | 35         | 812000001     | E-Ring                             |
| 15         | 819171616                                                                                                                                                                                                                                                                                                                                                                                                                                                                                                                                                                                                                                                                                                                                                                                                                                                                                                                                                                                                                                                                                                                                                                                                                                                                                                                                                                                                                                                                                                                                                                                                                                                                                                                                                                                                                                                                                                                                                                                                                                                                                                                      | Washer 17/32 x 1 x 16 Gauge            | 36         | 817720408     | Screw Thd. cut 1/4-20 x 1/2        |
| 16         | 532124600                                                                                                                                                                                                                                                                                                                                                                                                                                                                                                                                                                                                                                                                                                                                                                                                                                                                                                                                                                                                                                                                                                                                                                                                                                                                                                                                                                                                                                                                                                                                                                                                                                                                                                                                                                                                                                                                                                                                                                                                                                                                                                                      | Support Handle Shift, LH               |            |               |                                    |
| 17         | 532123632                                                                                                                                                                                                                                                                                                                                                                                                                                                                                                                                                                                                                                                                                                                                                                                                                                                                                                                                                                                                                                                                                                                                                                                                                                                                                                                                                                                                                                                                                                                                                                                                                                                                                                                                                                                                                                                                                                                                                                                                                                                                                                                      | Link, Shift                            | NOT        | E: All compor | ent dimensions given in U.S. inche |
| 18         | 874550412                                                                                                                                                                                                                                                                                                                                                                                                                                                                                                                                                                                                                                                                                                                                                                                                                                                                                                                                                                                                                                                                                                                                                                                                                                                                                                                                                                                                                                                                                                                                                                                                                                                                                                                                                                                                                                                                                                                                                                                                                                                                                                                      | Bolt, Hex, Fin. 1/4-28 UNF x 3/4 Gr. 8 |            | 1 inch = 25   | i.4 mm                             |
| 19         | 810040400                                                                                                                                                                                                                                                                                                                                                                                                                                                                                                                                                                                                                                                                                                                                                                                                                                                                                                                                                                                                                                                                                                                                                                                                                                                                                                                                                                                                                                                                                                                                                                                                                                                                                                                                                                                                                                                                                                                                                                                                                                                                                                                      | Washer, Lock 1/4                       |            |               |                                    |
|            | and the second s |                                        |            |               |                                    |