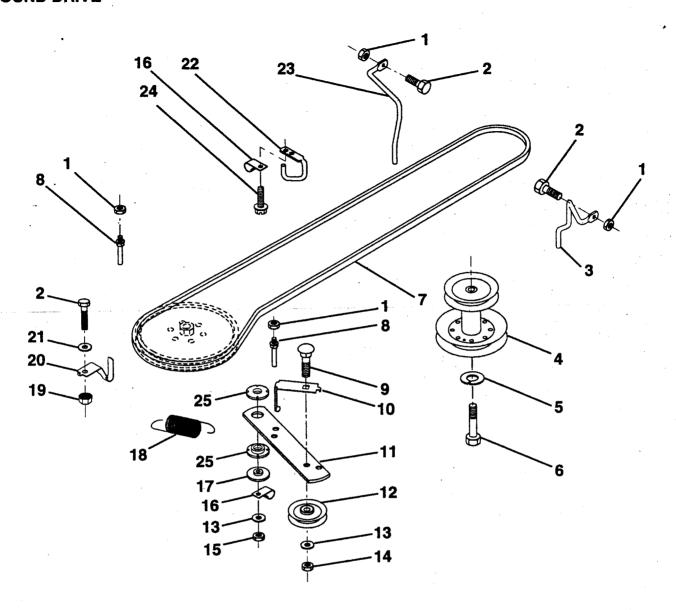

# TRACTOR-MODEL NO. LR12 (HC12R38D), PRODUCT NO. 954 00 27-01 GROUND DRIVE

| KEY<br>NO.                 | PART<br>NO.                                                                                                                                              | DESCRIPTION                                                                                                                                                                                                                                                                                                       | KEY<br>NO.                                                     | PART<br>NO.                                                                                                                                 | DESCRIPTION                                                                                                                                                                                                                                           |
|----------------------------|----------------------------------------------------------------------------------------------------------------------------------------------------------|-------------------------------------------------------------------------------------------------------------------------------------------------------------------------------------------------------------------------------------------------------------------------------------------------------------------|----------------------------------------------------------------|---------------------------------------------------------------------------------------------------------------------------------------------|-------------------------------------------------------------------------------------------------------------------------------------------------------------------------------------------------------------------------------------------------------|
| 1 2 3 4 5 6 7 8 9 10 11 12 | 873680500<br>874760512<br>532141341<br>532138029<br>810040700<br>871170744<br>532124525<br>532123405<br>872140612<br>532123396<br>532150926<br>532123674 | Nut, Crownlock 5/16-18 Bolt, Hex Head 5/16-18 UNC x 3/4 Keeper, Mower Drive, R.H. Pulley, Engine Washer, Lock 7/16 Bolt, Hex Hd. 7/16-20 UNF Grade 5 Traction, V-Belt Drive Keeper, T/A, Ground Drive Belt Bolt, Carriage 3/8-16 UNC x 1-1/2 Keeper, Ground Drive Belt Idler Arm, Ground Drive Clutch Idler, Flat | 15<br>17<br>18<br>19<br>20<br>21<br>22<br>23<br>24<br>25<br>35 | 873680600<br>532150932<br>532131459<br>873510500<br>532139919<br>819111016<br>532123404<br>532146792<br>817720408<br>532150935<br>532126472 | Nut, Hex, Crownlock 3/8-16 UNC Spacer, Retainer Spring, Extension Nut, Hex, Keps 5/16-18 UNC Keeper, T/A, Ground Drive Belt Washer 11/32 x 5/8 x 16 Gauge Keeper, Frame Ground Drive Belt Keeper, Belt LH Screw, THD Cut Bushing Nylon Clip Insulated |
| 13                         | 819131316<br>873930600                                                                                                                                   | Washer 13/32 x 13/16 x 16 Gauge<br>Nut, Hex, Centerlock 3/8-16 UNC                                                                                                                                                                                                                                                | NOT                                                            | E: All compo<br>1 inch = 2                                                                                                                  | nent dimensions given in U.S. inches<br>5.4 mm                                                                                                                                                                                                        |