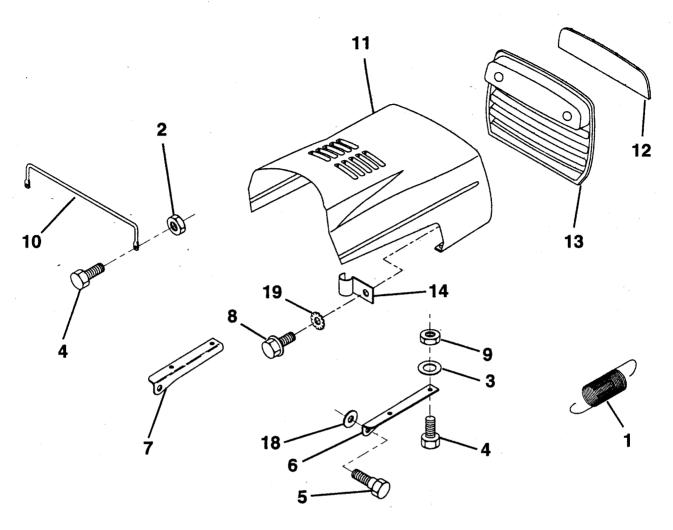

## TRACTOR-MODEL NO. LR12 (HC12R38D), PRODUCT NO. 954 00 27-01

| KEY<br>NO. | PART<br>NO. | DESCRIPTION                    | KEY<br>NO. | PART<br>NO.   | DESCRIPTION                          |
|------------|-------------|--------------------------------|------------|---------------|--------------------------------------|
| 1          | 532124657   | Spring, Ext                    | 10         | 532123693     | Brace, Hood                          |
| 2          | 873680400   | Nut, Keps                      | 11         | 532140463     | Hood                                 |
| 3          | 819091416   | Washer 9/32 x 7/8 x 16 Ga      | 12         | 532122035     | Lens, Headlight Bar                  |
| 4          | 874780412   | Bolt, Fin Hex 1/4-20 x .75     | 13         | 532127029     | Grille                               |
| 5          | 532139888   | Bolt, Shoulder 5/16-18         | 14         | 532124996     | Clip, Line Fuel                      |
| ě          | 532122549   | Bracket Hood RH                | 18         | 819111116     | Washer 11/32 x 11/16 x 16 Ga         |
| 7          | 532122548   | Bracket Hood LH                | 19         | 811030400     | Washer Lock 1/4 Ext/Int Tooth        |
| 8          | 817521312   | Screw, Sitd Hex Hd w/Pl Washer |            |               |                                      |
| ō          | 972900400   | Nut Look willneart 1/4-20      | NOT        | E: All compor | nent dimensions given in U.S. inches |