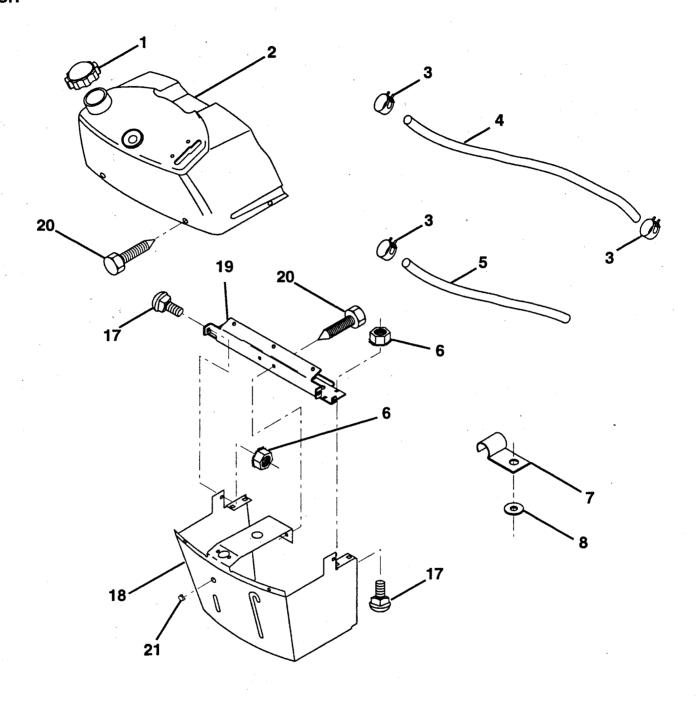

# TRACTOR-MODEL NO. LR12 (HC12R38D), PRODUCT NO. 954 00 27-01

| KEY<br>NO. | PART<br>NO. | DESCRIPTION                  | KEY<br>NO. | PART<br>NO.   | DESCRIPTION                          |
|------------|-------------|------------------------------|------------|---------------|--------------------------------------|
| 1          | 532141523   | Cap, Fuel Tank               | 17         | 872110404     | Bolt, Carriage 1/4-20 x 1/2 Grade 5  |
| 2          | 532138392   | Assembly, Dash & Fuel Tank   | 18         | 532131886     | Support Assembly, Dash               |
| 3          | 532123487   | Clamp, Hose                  | 19         | 532134744     | Brace, Cross                         |
| 4          | 532008544   | Line, Fuel                   | 20         | 817060408     | Screw, Self-Tapping 1/4-20 x 1/2     |
| 5          | 532008548   | Line, Fuel                   | 21         | 532134014     | Plug, Dome, Black                    |
| 6          | 873640400   | Nut, Hex, Keps 1/4-20        | •          |               |                                      |
| 7          | 532124996   | Clip, Fuel Line              | NOT        | E: All compor | nent dimensions given in U.S. inches |
| 8          | 819091216   | Washer 9/32 x 3/4 x 16 Gauge |            | 1 inch = 25   | i.4 mm                               |