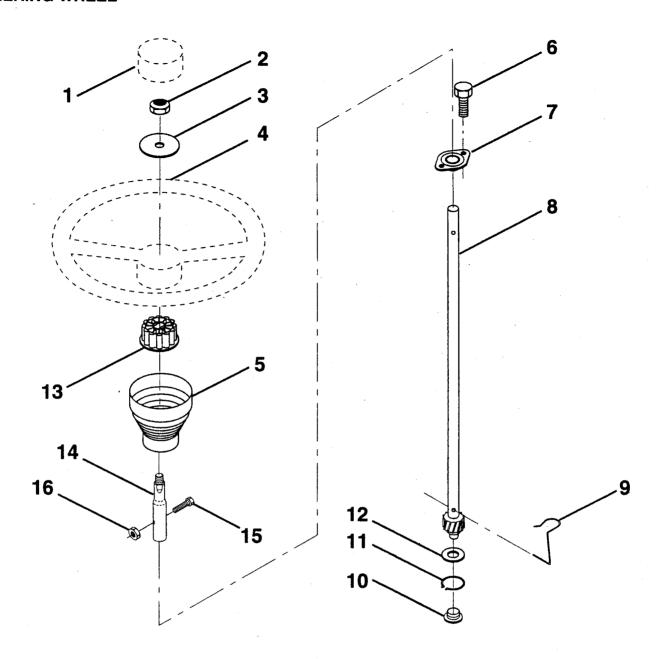

#### HARDWARE SHOWN LARGER FOR EASIER IDENTIFICATION

TRACTOR-MODEL NO. LR12 (HC12R38D), PRODUCT NO. 954 00 27-01 STEERING WHEEL

| KEY<br>NO. | PART<br>NO. | DESCRIPTION                    | KEY<br>NO. | PART<br>NO.   | DESCRIPTION                         |
|------------|-------------|--------------------------------|------------|---------------|-------------------------------------|
| 1          | 532126805   | Insert, Steering Wheel         | 10         | 532123438     | Bushing, Lower, Steering            |
| 2          | 532124701   | Locknut 3/8-24 UNF             | 11         | 812000045     | Ring, Retaining                     |
| 3          | 819133808   | Washer 12/32 x 2-3/8 x 8 Gauge | 12         | 819211616     | Washer 21/32 x 1 x 16 Gauge         |
| 4          | 532121472   | Steering Wheel                 | 13         | 532104820     | Adaptor, Steering Wheel             |
| 5          | 532121897   | Sleeve, Steering               | 14         | 532147392     | Extension Shaft Steering            |
| 6          | 817431008   | Screw, Hex Head #10-16 x 1/2   | 15         | 874780520     | Bolt Fin Hex 5/16-18 Unc x 1-1/4    |
| 7          | 532102803   | Bushing, Steering              | 16         | 873800500     | Nut, Lock Hex w/lns 5/16-18 Unc     |
| 8          | 532147391   | Shaft, Steering                |            |               |                                     |
| 9          | 532124210   | Clip, Steering                 | NOT        | E: All compon | ent dimensions given in U.S. inches |