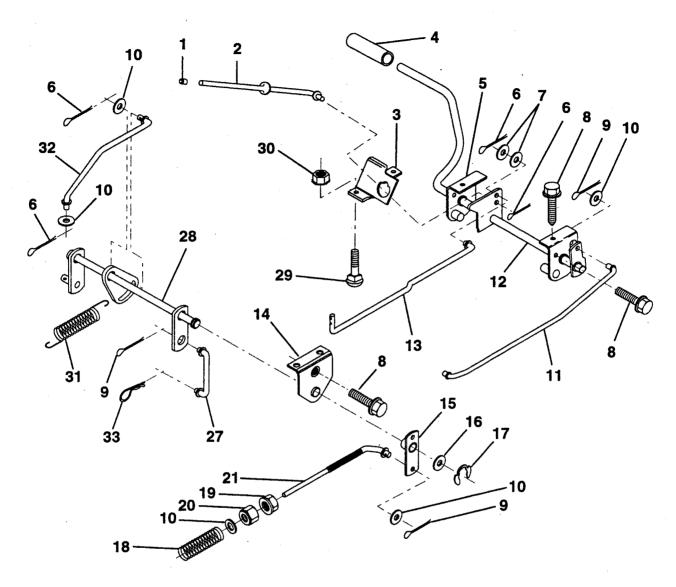

## TRACTOR-MODEL NO. LR12 (HC12R38D), PRODUCT NO. 954 00 27-01 MOWER LIFT LEVER

| KEY<br>NO. | PART<br>NO. | DESCRIPTION                           | KEY<br>NO. | PART<br>NO. | DESCRIPTION                            |
|------------|-------------|---------------------------------------|------------|-------------|----------------------------------------|
| 1          | 532126470   | Clip, Insulated                       | 27         | 53212146    | 6 Knob                                 |
| 2          | 532122018   | Bracket, Mower Clutch                 | 28         | 876020313   | 2 Pin, Cotter 3/32 x 3/4               |
| 3          | 871110408   | Bolt, Hex Hd, Fin. 1/4-20 UNC x 1/2   | 32         | 53213343    |                                        |
| _          |             | Gr. 5                                 | 33         | 53206233    |                                        |
| 4          | 873680600   | Nut, Crownlock 3/8-16                 | 34         | 87380050    | Nut, Crownlock 5/16-18                 |
| 5          | 532145187   | Assembly, Clutch Lever                | 35         | 53213360    |                                        |
| 6          | 532106451   | Bolt, Shoulder                        | 36         | 87214050    |                                        |
| 7          | 532141435   | Assembly, Mower Clutch Arm            | 37         | 87493062    |                                        |
| 10         | 876020412   | Pin, Cotter 1/8 x 3/4                 | 38         | 53213393    |                                        |
| 12         | 532122027   | Handle, Lift Lever                    | 39         | 81913161    |                                        |
| 13         | 532136658   | Assembly, Lift Handle                 | 40         | 53213510    |                                        |
| 19         | 873680400   | Nut, Crownlock 1/4-20                 | 41         | 53213503    |                                        |
| 20         | 874760644   | Bolt, Hex Hd, Fin. 3/8-16 UNC x 2-3/4 | 42         | 87380060    |                                        |
| 21         | 873930600   | Nut, Centerlock                       | 43         | 53200767    |                                        |
| 22         | 532132561   | Bracket, Lift Lever                   |            |             |                                        |
| 25         | 532121933   | Tube, Spacer                          | NOT        | E: All com  | ponent dimensions given in U.S. inches |