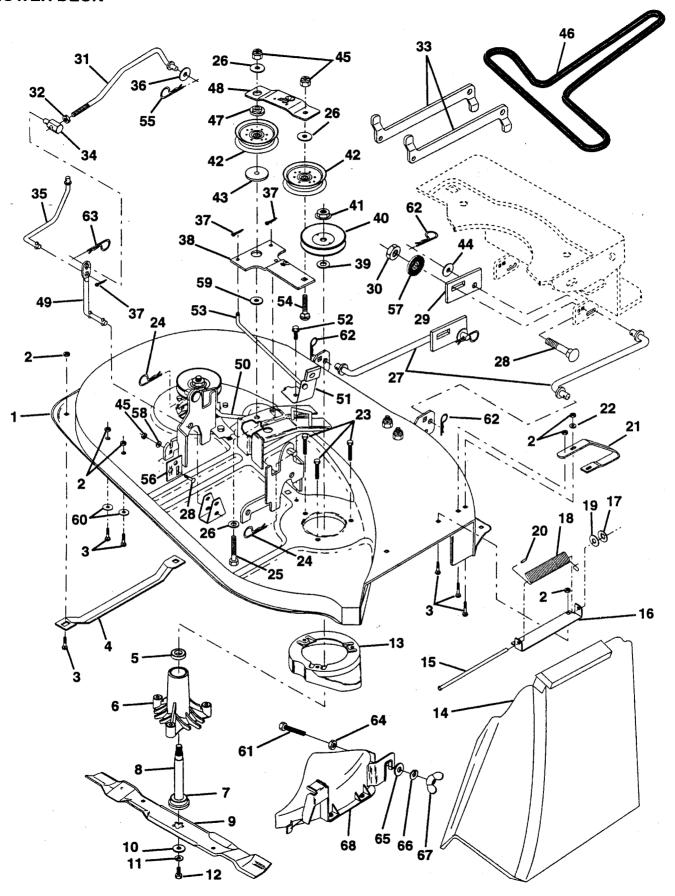

|                        | Screw, Spider lock Hex Hd 8 x 1/2                                               |
| 15          | 532137180              | Arrester, Spark<br>(Optional Equipment)                                         |
| 17          | 817490624              | Screw, Hex Washer Head, Thd.,<br>Roll. 3/8-16 x 1-1/2                           |
| 18          | 873510600              | Nut, Hex, Keps 3/8-16                                                           |
| 19<br>39    | 532124996<br>532128861 | Clip, Fuel Line<br>Nut, Flange 1/4-20                                           |
|             |                        | •                                                                               |

TRACTOR-MODEL NO. LR12 (HC12R38D), PRODUCT NO. 954 00 27-01 MOWER DECK



#### TRACTOR-MODEL NO. LR12 (HC12R38D), PRODUCT NO. 954 00 27-01 MOWER DECK

| KEY<br>NO. | PART<br>NO.            | DESCRIPTION                                              | KEY<br>NO. | PART<br>NO.   | DESCRIPTION                                                  |
|------------|------------------------|----------------------------------------------------------|------------|---------------|--------------------------------------------------------------|
| 1          | 532142830              | Mower Deck Assembly                                      | 39         | 532129963     | Washer .150 Thick                                            |
| 2          | 873680500              | Nut, Lock Hx w/lns 5/16-18                               | 40         | 532129206     | Pulley, Mandrel